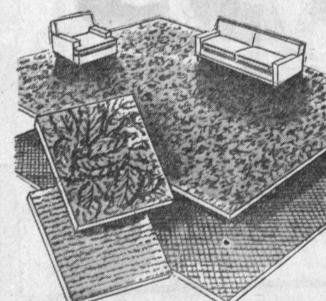

## AL CLARY SAYS:

9'x12' RUG and PAD

Long wearing Nylon Viscose Rugs in your choice of attractive patterns and colors. 9'x12' pad included!

220 COIL

and BOX SPRING

A Regular \$89.50 Value!

The KIMPORT "Star Night" . . . a sensational value! 220 coil innerspring mattress covered with woven fabrics . . . insulated with sisal pads . . . button tufted with nylon and has taped edging. Combined with Kimport's famous box spring in either twin or full size at this low, low price!

### BATHROOM THROW RUGS

27" x 48" size. They're washable and pre-shrunk! Choice of many colors \_\_ Reg. \$3.95

BATHROOM WALL-TO-WALL CARPET KIT

5'x6' width of lush cotton pile with easy "Do-It-Your-self" kit. No tacks or glue needed. Many colors Reg. \$9.95