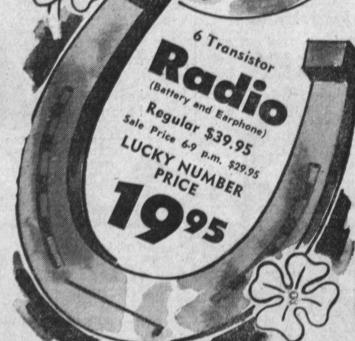

# JUST OVERSTOCKED!

HERE'S ALL YOU HAVE TO DO TO **GET THESE EXTRA LOW PRICE SPECIALS** 

- 1. Be here anytime between 6-9 p.m. Friday the 13th. Sale on only during these hours.
- 2. Drawing for Lucky Number Specials is at 8:30 p.m. sharp! If your number is drawn you get the item at the ridiculously low price advertised.
- 3. There will be a special drawing for the \$50 door prize