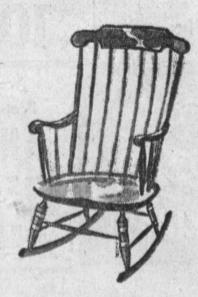

\$167.50

Dresser and Mirror \$269.50 Pediment Bed Deck Chest

9-Drawer Dresser

\$119.50 \$169.50 \$ 72.50

There's Country English for every room in your home

Just Received!

Solid Hardwood

**BOSTON ROCKERS** 

Salem Finish!

Everybody who furnishes in Early American loves these chairs. They're the Authentic Colonial style with a low-slung, contoured seat . . . and the same sturdy construction that made the craftsmanship of Colonial days outstanding.