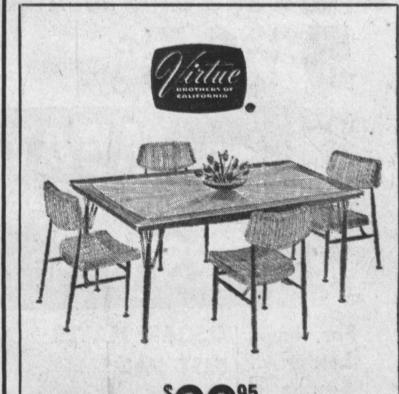

Regular \$159.95

DANISH MODERN

Dramatic Daninsh design of bronze metal and brass combined with your choice of rich Micalite inlaid table tops. 35"x48" tables extend to 35"x60" to accommodate six. Smart foam cushioned contour chairs with sculptured frames and swivel glides. Washable vinyl upholstery in exquisite patterns and colors.

WE FEATURE THESE FAMOUS BRANDS: HARRIS OF CALIF. INTERNATIONAL CORRELAIRE NANTUCKET BAUMAN BROS. CALI-LOUNGER MAGNAVOX MOHAWK FRIGIDAIRE AFFERS & SATTLER
ADMIRAL
MOTOROLA BIGELOW BERKLINE CAL SHOPS CAMBRIDGE DOUGLAS CHROME GILLESPIE MASLAND ALDON TALIFORNIA TWEED ROXBURY HOOVER CAL CRAFT VIRTUE BROS. PACIFIC