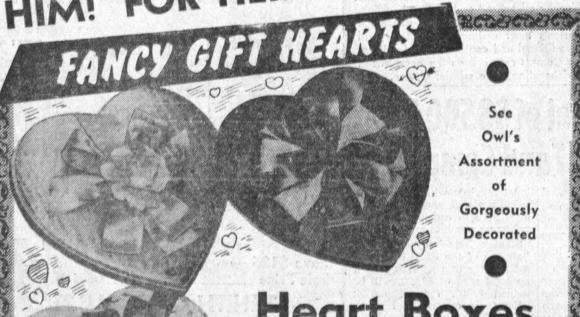

S & H GREEN STAMPS

HIM! FOR HER!

Save as You Spend with S.A. Green Stamps

Owl's Assortment

of Gorgeously Decorated

**Heart Boxes** 

- . RED SATIN 'N BOW
- . ROSE 'N BOW HEART
- SPLENDOUR BOW
- . GOLD AND SATIN BOW

By Whitman, Pangborn, Schraff's. Such beautiful boxes, and all filled with delectable fancy gift chocolates! Turn her head, win her heart with these boxes!

PRICES FROM

1/2 Lb. — 1 Lb. — 2 Lb.

PUNCH-OUT-BOOK OF 40