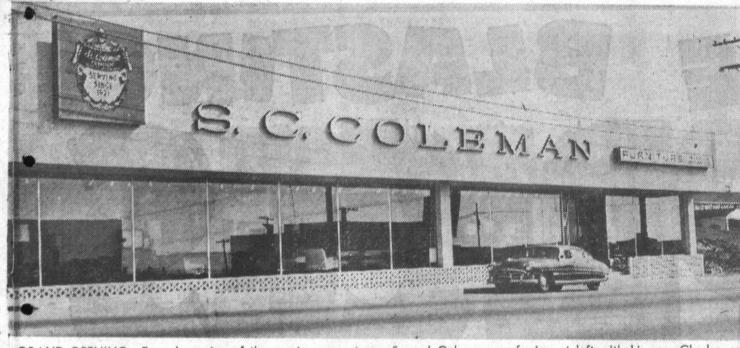

of the S. C. Coleman Furniture Co. at 1630 Pacific Coast that although the firm has been established here for the past

GRAND OPENING-Formal opening of the spacious new store Samuel Coleman, conferring at left with his son, Charles, said Highway, Hermosa Beach, will be held starting today. Owner decade, the new store will be larger and better than ever be-

Valentine

● COMPTON-415 W. Compton Blvd.

**● TORRANCE**—1327 El Prado

LOMITA—Coast Hiway at Western

Prices Advertised in Effect Through Saturday, February 14
Plants Reserved
\*Denotes Federal Tax

fore. The firm offers one of the largest selections of fine home. furnishings, carpeting, nationally advertised and custom bedding, wallpaper, drapery, upholstery, lamps and accessories. There will be ample choice of America's most distinguished cherry and maple, French provincial, traditional and contemporary furniture. Coleman points out that customers may call on the experienced staff for ideas in interior decorating, as a special service.