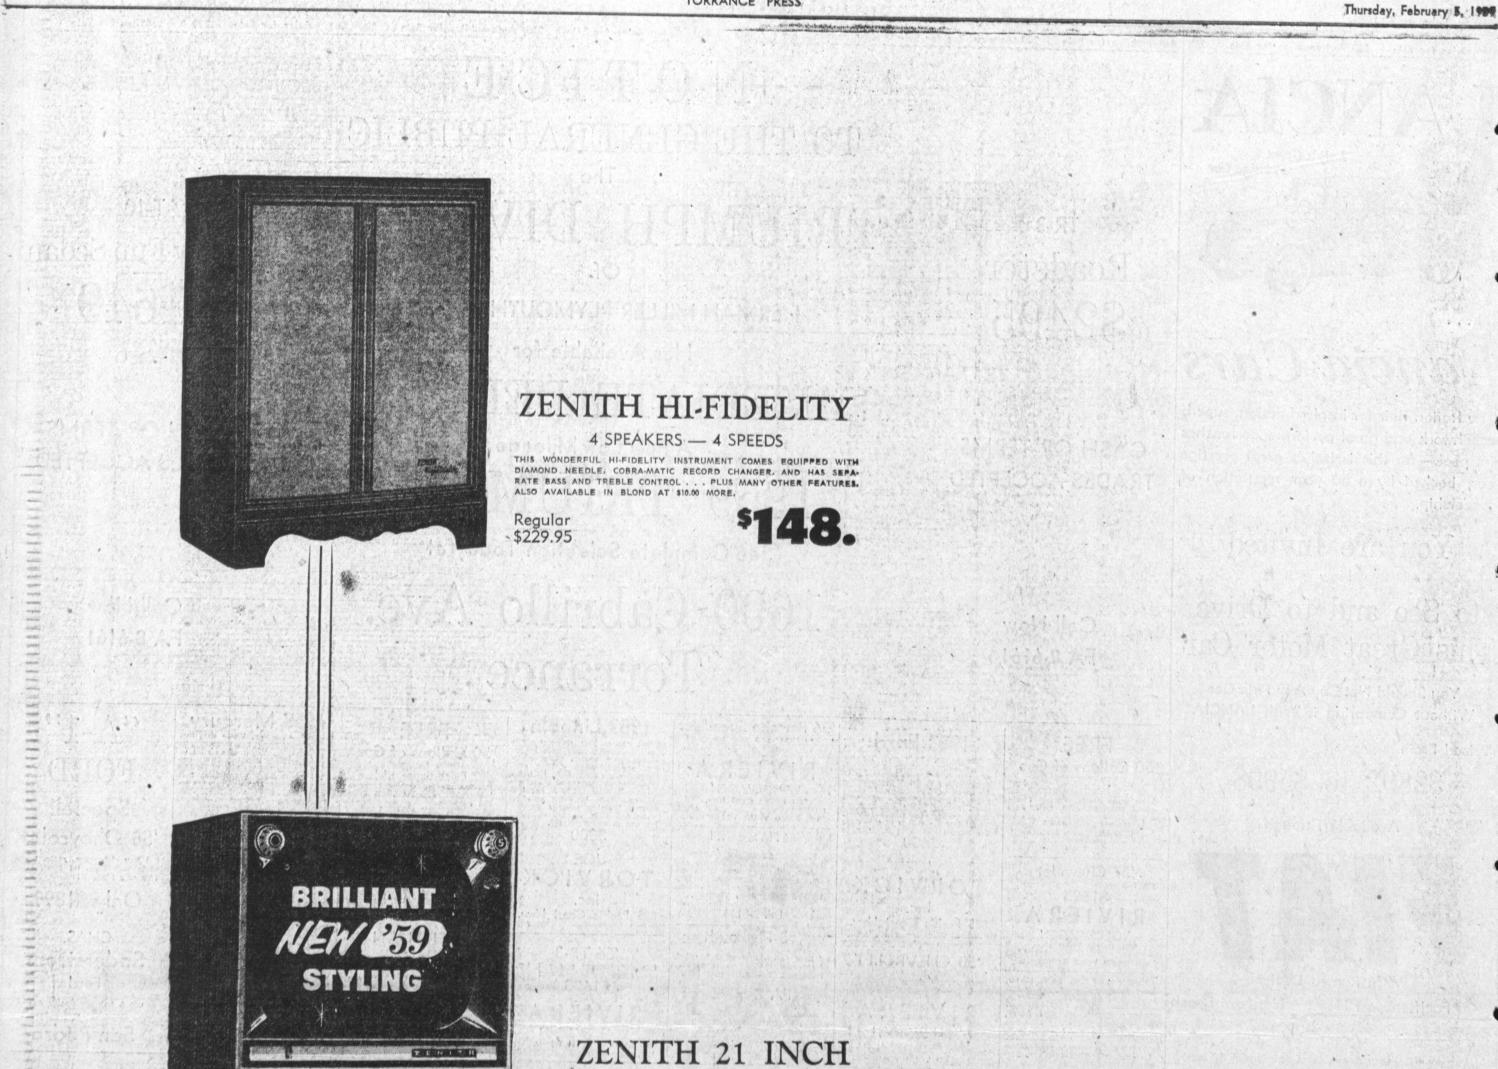

## STEREOPHONIC CONSOLE

A FULL STEREOPHONIC INSTRUMENT WITH COBRAMATIC FOUR-SPEED CHANGER, DIAMOND STYLUS, 40 WATTS UNDISTORTED POWER TWO 12" WOOFERS AND TWO 5" TWEETERS, RECORD COMPENSATOR, LOUDNESS AND PRESENCE CONTROL, SEPARATE BASS AND TREBLE CONTROL ... PLUS MANY OTHER FEATURES.

Regular 52 \$369.95

OUR PRICE INCLUDES DELIVERY AND SERVICE - BANK TERMS - OPEN MONDAY AND FRIDAY 'TIL 9 P.M.

The M