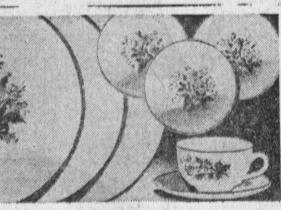

### 32-PIECE SEI

"Cathy Rose" dinnerware, an unusually dainty pink rose boquet on exceleint quality ware. Gleaming 22-k. gold trim. You get six of each: cups, saucers, fruits, B. B. plates, and dinner plates, in your Newberry priced set.