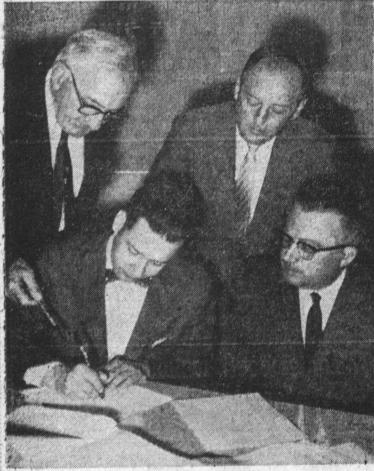

SIGN CONTRACT—Dr. Donald Cotrum of Torrance, secretary of the Bay Harbor Osteopathic Hospital board of directors, signs \$775,226 contract authorizing construction of new 50-bed, ceinforced concrete, one-story hospital in Harbor City. Looking on, left to right, at rear, is Hugh R. Davies, Long Beach architect, Ernest R. Hahn, and at right, seated, is Henry A. Webber, manager of the Palos Verdes branch of the Security-First Na-

### **Contract Signed for Harbor** City Osteopathic Hospital

Construction work on a \$775,226 building for the Bay Harhor Osteopathic Hospital group is expected to start within the next two weeks. Contract for the 50-bed, 31,000-square-foot, reinforced concrete and structural steel, one-story-and-basement structure was signed with Ernest R. Hahn, Inc. The contract calls

Ways and Means for the group &for completion of the building in

president, and Dr. Donald Cortum, of Torrance, secretary of

Signing of the contract climaxed a fund drive launched nearly two years ago to raise approximately \$400,000 for the purchase of land and to provide one third of the cost of the building. Federal and state grants totalling \$594,882 have been appropriated for the hospital under conference are as follows: Mmes. the Hill-Burton act.