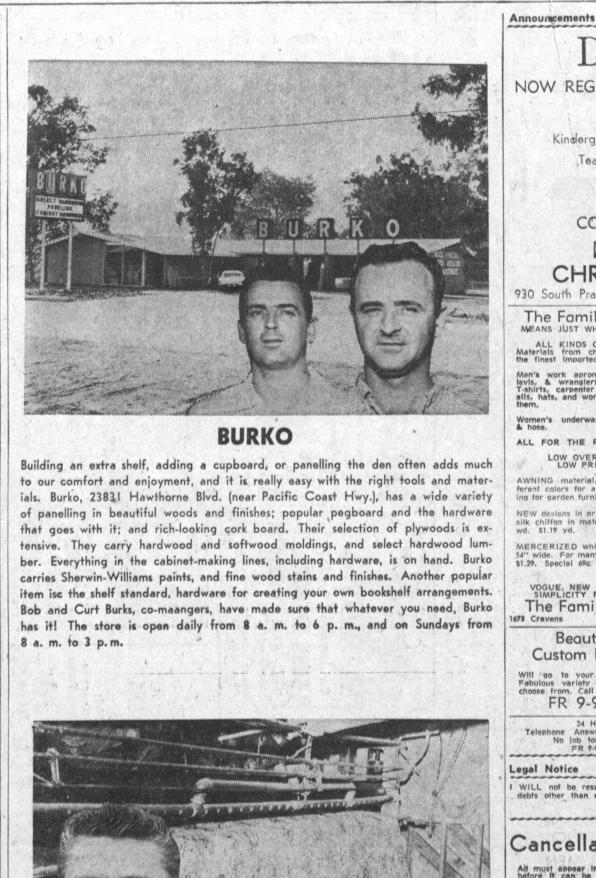

## BURCHFIELD CARPET WORKS

Spring is the time when we make plans for cleaning and repairing in preparation f the busy summer season. Burchfield Carpet Works, 1971 Torrance Blvd., not only h excellent facilities for cleaning rugs and upholstery in their well-equipped shop, be they also have the equipment and trained personnel to completely clean your wa to-wall carpeting and upholstered pieces right in your own home. In addition, Burc field's does carpet laying, cutting, sewing, and binding. There is a thorough trained staff of six and a fleet of four trucks ready to help you. Pick-up and delive is free of charge. Of special interest to thrifty home-makers, however, is Burc field's 25% discount on cash and carry rugs. Burchfield Carpet Works has been serving Torrance residents for 15 years. Established in 1943 by J. K. Burchfield, th firm is now under the management of his son, Tom Burchfield. Estimates on work be done are free. Call Burchfield's at FA 8-2672 today.