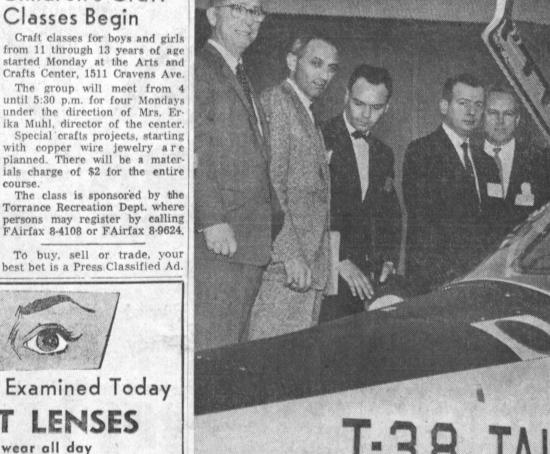

ATTENDS CONFAB-W. R. Dewar, second from left, sales manager of Harvey Aluminum Co., Torrance, inspects Northrop Talon T-38, an exhibit for 225 supplier executives who attended the cost reduction symposium at the Norair Division of Northrop, in one of the first coordinated efforts on the part of manufacturers to provide more defense per dollar.