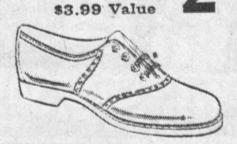

# **EVERY DAY IS BARGAIN DAY**

DOUBLE STAMP

Thurs., Fri., Sat., Jan. 29, 30, 31 Downtown Torrance Store Only

Children's Saddle Oxfords \$4 66 In White, sizes 8½ to 3

Zori THONGS

12 colors-sizes for the whole family