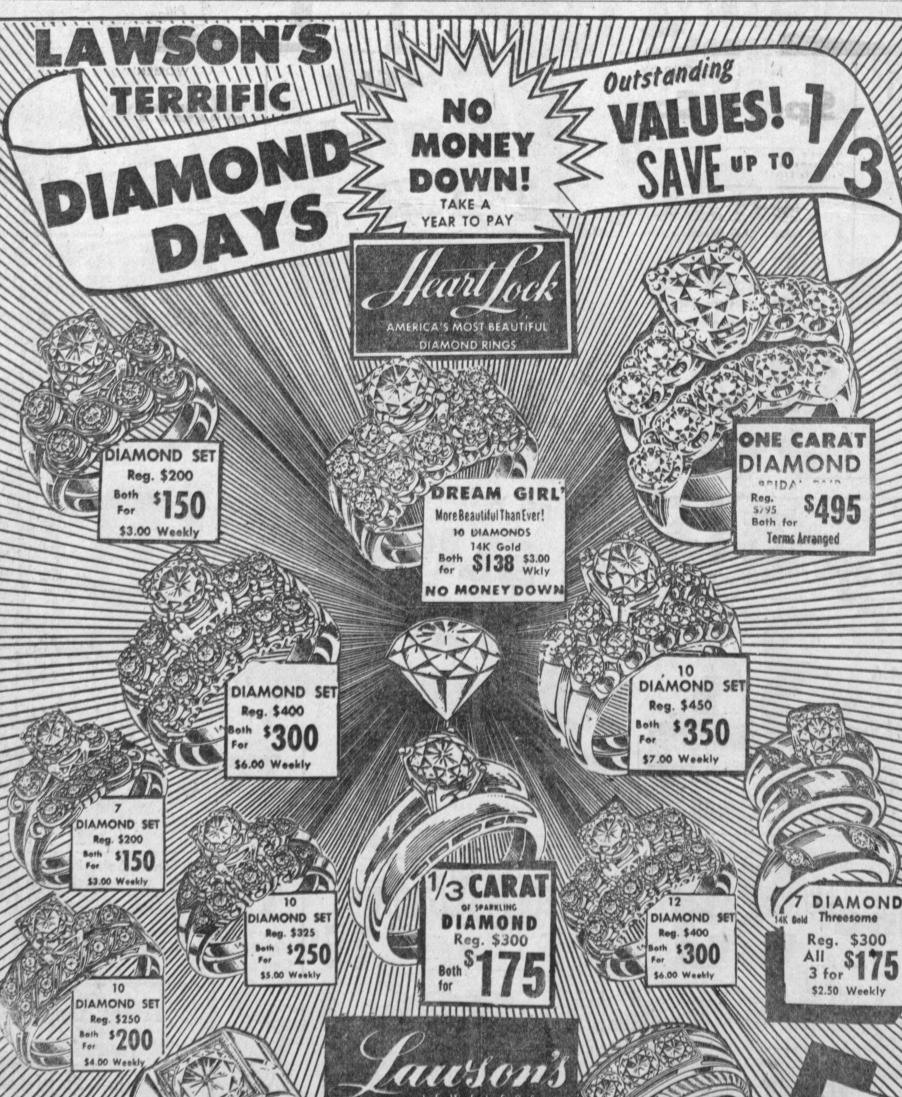

MEN'S

DIAMOND RING

Reg. \$200

\$2.50 WEEKLY

USE

YOUR

CREDIT

MEN'S

Reg. \$300

DIAMOND RING

\$3.75 WEEKLY