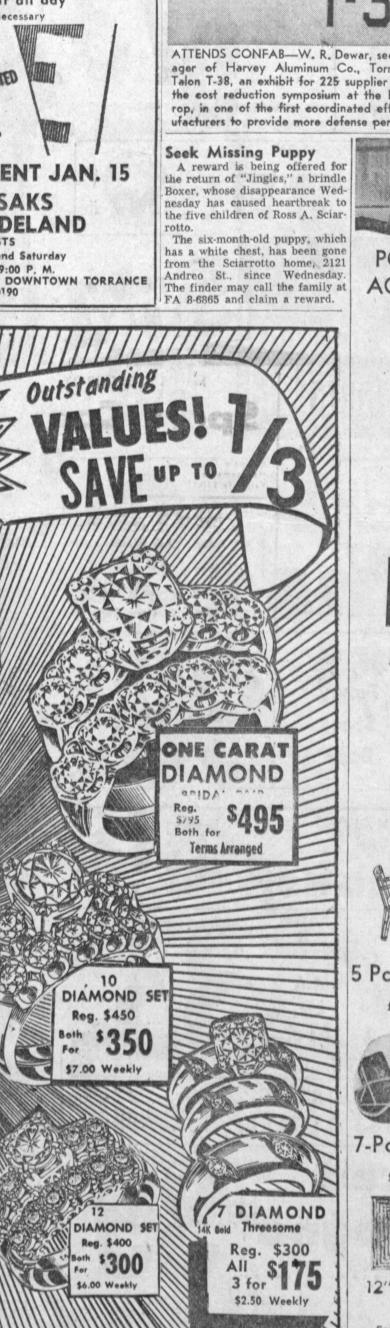

MEN'S

DIAMOND RING

Reg. \$200

\$2.50 WEEKLY

USE

YOUR

CREDIT

MEN'S

Reg. \$300

DIAMOND RING

\$3.75 WEEKLY