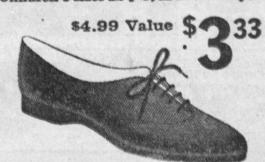

Sale Price

Girls' and Children's Side Saddle Bouncers Girls' sizes 4-10 in Black or White Children's sizes 124-3, in Black only

Women's and Girls' Play Shoes & Casuals

Little Boys' Oxfords Black and Brown-Sizes 8½ to 3