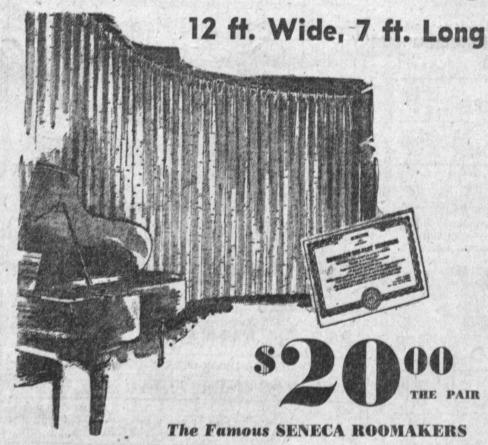

# READY-TO-HANG DRAPERIES

Solution-dyed chromspun . . . guaranteed for 2 years not to fade . . . 5 pinch pleats per width . . . blind stitched seams.

SEVEN FOOT LENGTHS: FOR WINDOWS— \$ 00 4 ft. wide ..... the pair 6 ft. wide ......... \$1000 the pair 8 ft. wide ...... \$1250 the pair 10 ft. wide ...... \$1.750 the pair 12 ft. wide ....... \$2000 the pair

"SHORTIE" 4'6" LONG 4 ft. wide .... \$ 75 6 ft. wide ..... \$750 the pair

\*\*\*\*\*\*\*\*\*\*\*\*\*\*\*\*\*\*\*\*\*\*\* All Rods and Hardware Available 

• OPEN A REVOLVING CHARGE ACCOUNT