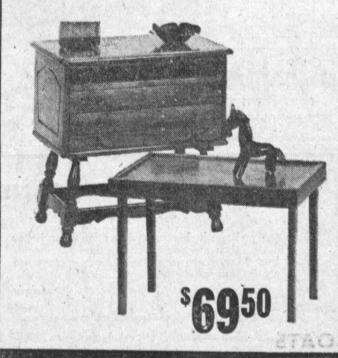

# Beautiful-Original-Practical Slide-Away TRAY CABINETS

.... genuine Plymouth Rock Maple in a beautiful cabinet of four slide-away trays that will enhance modern living. In the rich decor of early American with the practical functionalism of today's modern.