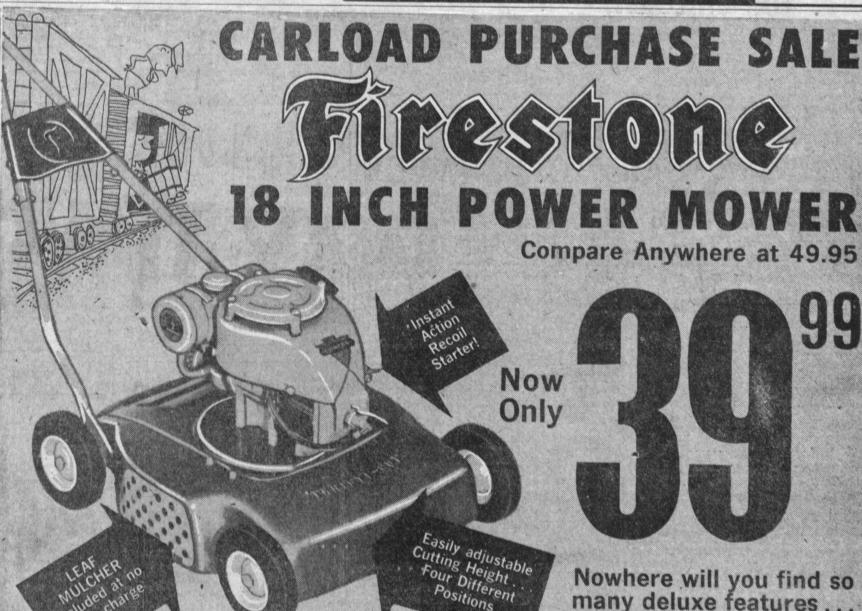

## POWERFUL ROTARY MOWER

Available at all Firestone Retail Stores

2½ H. P. Clinton engine.
Six-inch self-lubricating steel wheels

Heat treated carbon steel cutting blades

Extra heavy gauge deck . . . fast, non-clogging discharge of grass and leaves
Reinforced construction with durable

baked-enamel finish

**HURRY! HURRY! QUANTITIES LIMITED** 175 Weekly

CORNER MARCELINA AND CRAVENS

DOWNTOWN TORRANCE

FA 8-7881

many deluxe features ...

SO LOW A PRICE!

Cuts tall grass

and tough weeds