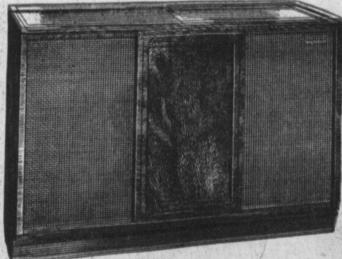

- 6 Speakers
  Powerful 2 channel, 20-watt amplifier
  Precision Record Changer
- Large Record Storage Area
  Available with AM-FM Radio
- In Mahogany

MAGNASONIC SPECIAL!

- 8 Speaker Steree System
- 2 Powerful Amplifiers
- · Precision Record Changer with Automatic shut-off.
- 15" Bass Speaker in Both Units
- · Also available with AM-FM Radio

In Mahogany

BELVEDERE

- 8 Speaker Stereo System
  20-Watt Dual Channel Amplifier
- Precision Record Changer with Automatic shut-off.
- 15" Bass Speaker in Both Units AM-FM Radio Optional · Large Record Storage Area