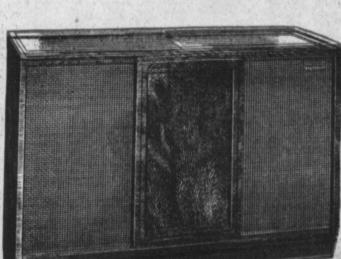

- 6 Speakers
  Powerful 2 channel, 20-watt amplifier
  Precision Record Changer
- Large Record Storage Area
  Available with AM-FM Radio
- In Mahogany

MAGNASONIC SPECIAL!

- 8 Speaker Steree System
- 2 Powerful Amplifiers
- · Precision Record Changer with Automatic shut-off.
- 15" Bass Speaker in Both Units
- · Also available with AM-FM Radio

In Mahogany

BELVEDERE

- 8 Speaker Stereo System
  20-Watt Dual Channel Amplifier
- Precision Record Changer with Automatic shut-off.
- 15" Bass Speaker in Both Units AM-FM Radio Optional · Large Record Storage Area