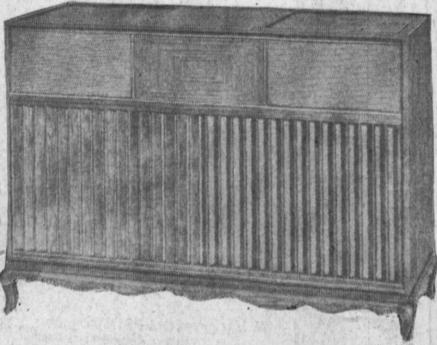

BELVEDERE

- · 8 Speaker Steree System 20-Waft Dual Channel Amplifier
   Precision Record Changer with Auto-
- matic shut-off. • 15" Bass Speaker in Both Units
- AM-FM Radio Optional

· Large Record Storage Area

MAGNASONIC SPECIAL!

- 8 Speaker Stereo System
- 2 Powerful Amplifiers
- Precision Record Changer with Automatic shut-off.
- 15" Bass Speaker in Both Units
- · Also available with AM-FM Radio

your present LP records. Diamond needles have the qualities of durability and protection of your records. Free on all stereo sets.