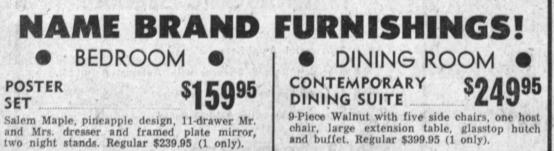

in Nevamar plastic. Regular \$99.95

POSTER

MODERN

SUITE

SET

# MISCELLANEOUS 5-PIECE

095

\$3495 METAL DINETTES. Four comfortable upholstered chairs and large extension table. Bronze, black or chrome (floor samples. Regular \$59.95.

members of the building indus-

BUNK \$3495 BEDS

Salem Maple or Blond Oak with guard rail, ladder-or use as twin beds. Regular \$49.95.

9-Piece Walnut with five side chairs, one host chair, large extension table, glasstop hutch and buffet. Regular \$399.95 (1 only).