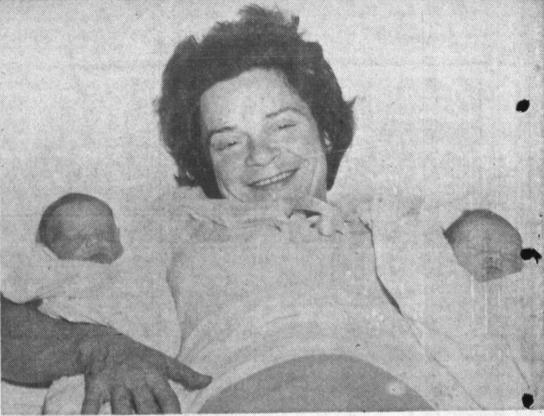

join a Festival Concert to be given by the California Accordion

SEEING DOUBLE-Proudly cuddling her twins, born Jan. 6 by Ceasarian section in Riviera Hospital, is Mrs. James R. Tallmadge, of 1723 Camino de la Costa, Hollywood Riviera. It was the first twin birth by Ceasarian in the hospital's history. Informed that she would probably give birth before New Year's, the Turkish-born Mrs. Tallmadge protested that she wanted to wait

until arrival of her sister from Turkey. The twins, named Shefik Richard and Kim Sherezad, were born three hours after the sister arrived. The boy weighed 5 pounds, 111/2 ounces, and the girl, 4 pounds, 111/2 ounces. Hospital officials said chances of twin birth by ceasarian section occurs about once in 5000 births.