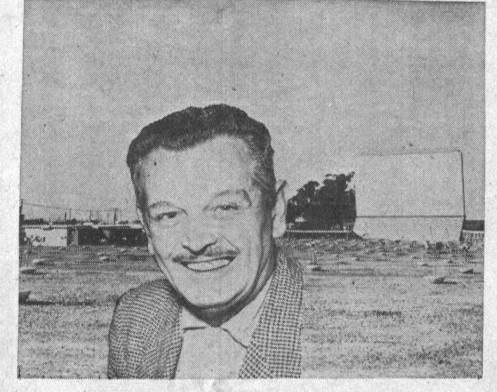

## HARBOR DRIVE-IN THEATER

Once upon a time there was an unhappy family. Father, Mother, Big Brother, Big Sister, Little Brother and Little Sister hadn't had any fun for a long time. There just wasn't enough money for the whole family to go out together. But, one day Father said, "Come, Family, I have a surprise for you." They all climbed into the family car and Father drove them to Harbor Drive-in Theater. At the ticket office Father gave the man just \$1.25 for the whole car full. The family saw some fine pictures which Les Wuestwald, manager and part owner of the Harbor Drive-in Theater, had chosen for families just like theirs. Your family can have fun together, too. Harbor Drive-in Theater, 23322 S. Vermont, near Sepulveda, is open seven days a week. It has a 730 car capacity. All of the speakers have just been re-wired. The box office opens at 6 p.m. and the show starts at 6:30 p.m. For the program, just call TE 4-8501.