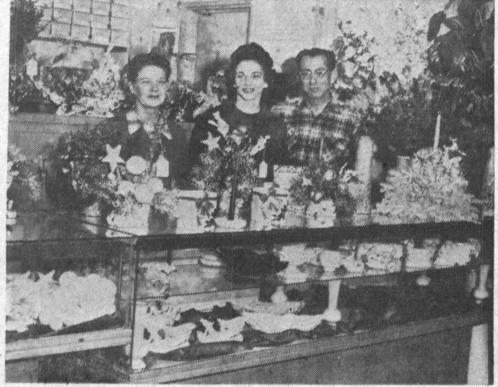

## **FLOWERLAND**

Flowers can carry a message of joy or sympathy that no words or gifts can quite duplicate. Flowerland, located at 16510 Crenshaw Blvd., Torrance, has been offering flowers and arrangements to fulfill these needs for 25 years. With such a background of experience, they are able to create appropriate and beautiful arrangements for any occasion. At Flowerland they specialize in making beautiful funeral arrangements and delivering them at the proper time and place. They also make lovely hospital bouquets to cheer the sick. Wedding flowers under the capable supervision are always will suffice but a breath-taking corsage, which Flowerland designs with distinction. The Guzelians, Lil, Vaughn and Joyce, owners of Flowerland, grow many of their own outstanding. And, of course, in every man's life there are occasions when nothing flowers. Flowerland has drive-in service, or, to make it even easier, orders are taken over the phone and delivered promptly. They are open from 9 a.m. until 8 p.m. To order call DA 3-0174.