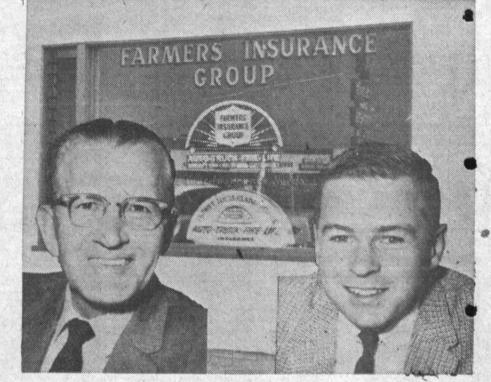

## FARMERS INSURANCE GROUP

The Torrance Sales Agency of the Farmers Insurance Group, owned by Vincent K. "Bud" Hebson, has expanded its facilities to include an additional sales and service office in the Hollywood Riviera Shopping Center at 1702 S. Elena, Redondo Beth. Managing the office are B. B. "Red" Bowden and Floyd Lee, both highly qualified to give sound advice on insurance problems. Farmers Insurance Group have long been recognized as the West's largest insurer of automobiles and trucks. They are gaining great momentum in other lines of insurance. The latest venture of the Farmer's Insurance Group is in the life insurance field, the very successful Farmers New World Life Insurance Company. "Rad" and "Lee" have had long experience with the Farmers Insurance Group. They believe "honest values" shall not only be to give a little more and better protection for minimum cost, but also to service any and all claims that may arise. Their slogan is "You get a little more because we care a little more.'