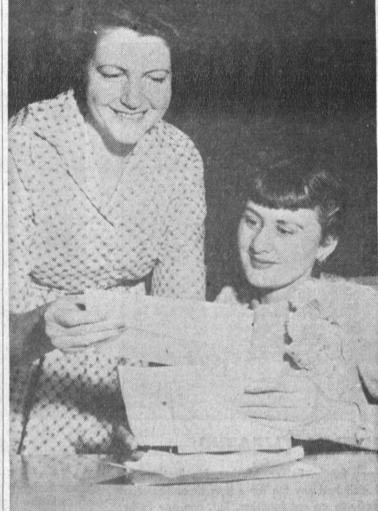

India has made greater tsrides since it became independent to years ago than it did in

DOWNTOWN TORRANCE

PAST PRESIDENT of St. Philomena's Woman's Council from left, Mrs. E. M. Bernardin presents incoming president, Gene LeRay, with some of the details of her new position with the council will entail. The installation was held Dec. 15 at St. Philomena school hall.