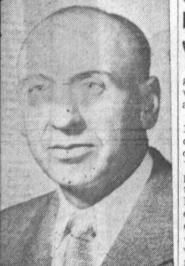

### G. P. Veteran Marks 30 Years with Company

M. L. (Mike) Root, Los Angeles, marks 30 years of service with General Petroleum Corporation this month.

Root was first employed in 1928 as a clerk. In 1946 he became assistant to the manager of the engineering department at Vernon and in 1949 was appointed construction engineer at the Torrance refinery. In 1953 Root was transferred to Ferndale, Washington, and served as construction engineer while the company's Mobilgas refinery was being built there. In 1955 he returned to the Torrance refinery as assistant manager of the engineering department and in 1957 became assistant manager, maintenance.