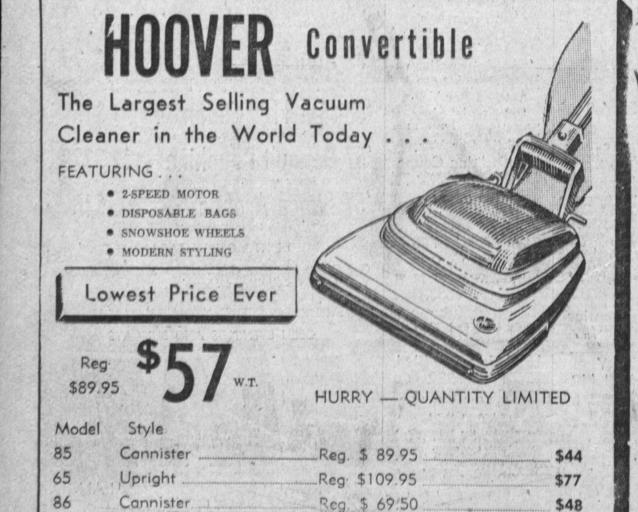

## A Word About Discounts

Really Now! By George! They Mean It! All Sunbeam, G.E.,

Presto and Westinghouse appliances. 20-30% Off

and Remember

Sundays, II a.m. 'til 5 p.m.

MOTOROLA

STEREOPHONIC 'PORTABLE'

WITH 4-SPEED AUTOMATIC CHANGER THE LID DETACHES AND BECOMES THE EXTERNAL SPEAKER