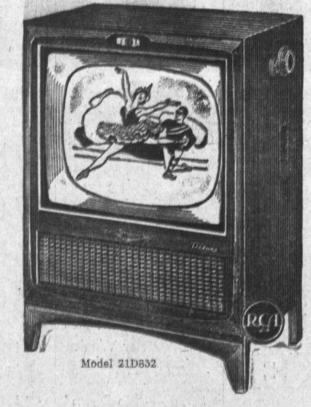

## RCA Victor deluxe 21"

CONSOLE With Panoramic Speaker System

FEATURING:

- Lighted Channels
- \* 3 Speakers
- Dark Filter Glass
- Aluminized Picture Tube
- Super Cascode Tuner
- Hidden Controls

Regular \$359.95

PRICE INCLUDES:

- . Delivery up to 8 Miles
- Installation
- 90 Day's Service • 1-Yr. Picture Tube
- 3 Month's Small Parts

BANK TERMS

Hurry for This! Quantity Limited