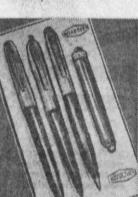

contour, 5 or Sturdy nylon bristles.

WEAREVER 4-PC. SET

Fountain pen, a me-chanical pen-cil, ball-point pen and a flashlight.

BILLFOLD FOR WOMEN

Women's saddle leather Removable case. White.

\*Plus tax

NYLON **LEOTARDS** 