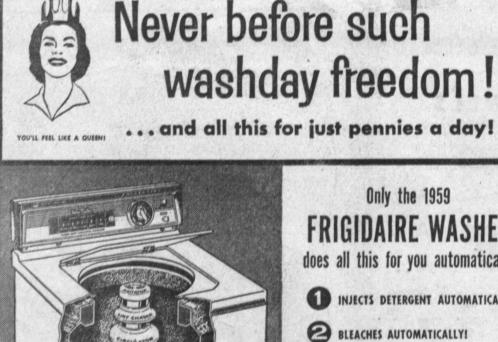

## Only the 1959 FRIGIDAIRE WASHER does all this for you automatically!

1 INJECTS DETERGENT AUTOMATICALLYI

BLEACHES AUTOMATICALLY!

DYES AUTOMATICALLY!

49 CONDITIONS RINSE AUTOMATICALLY!

Now . . You Get Any of 5 Washing Cycles With 1 Simple Setting of the Diall

It's easy! Sort the clothes as you always do. Then dial for the amount of soil and the kind of fabric-whites, colors, Wash & Wear, delicates, and "specials."

Automatically, your Frigidaire washer gives you just the right wash and rinse temperatures, wash speed, and spin dry speed ... all timed to give you a perfect wash for any load!

NO LINT TO EMPTY . . . EVER! It's pumped Model WCI-59

Built-in SudsWater-saver... saves up to 25 gal. of hot water per load - saves up to 50 boxes of de-

Open

**Nights** 

Til

Xmas

FRIGIDAIRE ADVANCED APPLIANCES... DESIGNED WITH YOU IN MIND