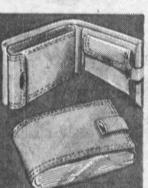

contour, 5 or Sturdy nylon bristles.

WEAREVER 4-PC. SET

Fountain pen, a me-chanical pen-cil, ball-point pen and a flashlight.

BILLFOLD FOR WOMEN

Women's saddle leather Removable case. White.

\*Plus tax

NYLON **LEOTARDS** 

tights for misses, women. Black, red.

BILLFOLD FOR MEN

Stitch-less 1-8-view pass case...black, \*Plus tax

**GOLD TOOL** BILLFOLDS

For women, goat-grained saddle leather, has 8-vu passcase, two card pockets.

FRENCH **PURSES** 

Gold - tooled saddle goat change purse, keyholder, photo case, 2 pockets.

\*Plus tass

\$129

49°

\$100

\$298

\$298