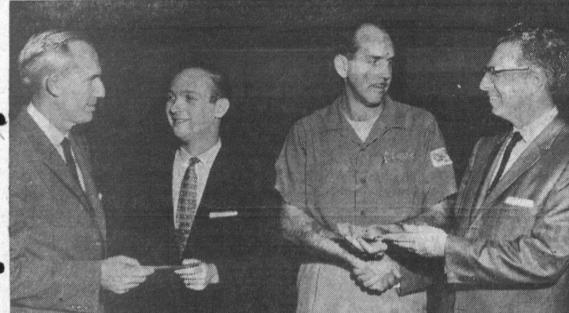

BRONZE AWARD—The first 1958 bronze award in the Harbor area was presented by the Community Chest to Bowl-O-Drome, 21915 South Western Ave., and its employes, as result of their contributions to the commerce and industry campaign. From left are Wallace Haas,

2353 Torrance Blvd.

Pfaff

• Elna

chairman of the Torrance Chest division which received the contribution, Howard Schriber, employe chairman, Elmer Field, presenting employes pledge and Paul Cote, executive of the