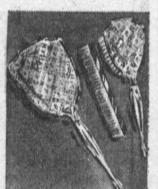

# UNDAY FROM 10 TO 5 PM

DRESSER

CHILDREN'S

FUN-E-SOAP

Choice of 7 handpainted

pure castile

soap topping bubble bat1-

bronze with floral print backs. Lined gift boxed.

contour, 5 or Sturdy nylon bristles.

WEAREVER 4-PC. SET

Fountain pen, a me-chanical pen-cil, ball-point pen and a flashlight.

BILLFOLD FOR WOMEN

Women's saddle leather Removable case. White.

\*Plus tax

NYLON **LEOTARDS** 