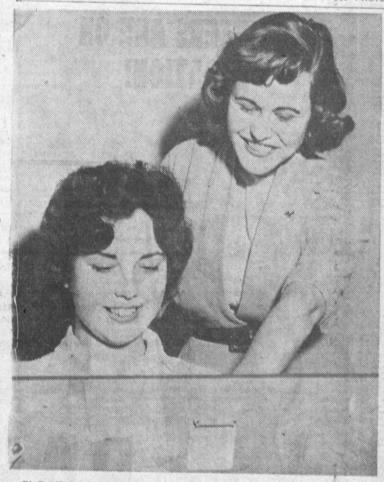

CONTESTANT-Prety Joyce Cannon, 18, an El Camino College theater arts major, is one of the contestants in the annual Miss Torrance pageant to be decided Dec. 29. Sponsored by Eubanks Rambler, Miss Cannon's statistics are 35-23-36. Press Photo

FLOAT PASSENGERS-Aboard the Torrance entry in the Tournament of Roses Parade will be Donna Isbell, Miss Airport Day, and Glenda Schwartz, Miss Walteria, looking over pictures of the float, and Judi Tye, Miss Chamber of Commerce. The other two riders will be the winner and runner-up in the Miss Torrance contest to be decided Dec. 29.