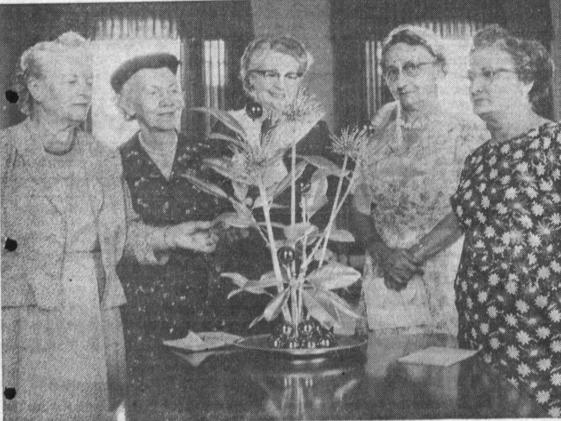

PLANS for the Marina District Flower Show to be held Jan. 22 at the El Segundo Woman's Clubhouse were discussed recently by district chairmen, from left, Mmes. Suzanne Fisher,

Donald Joy Cambell, Neptunian Club; John W. Thuss, Marina District 18 CFWF, J. H. Hartley, Inglewood Club and Cecil M. Cooper, El Segundo, Neptunian Club.