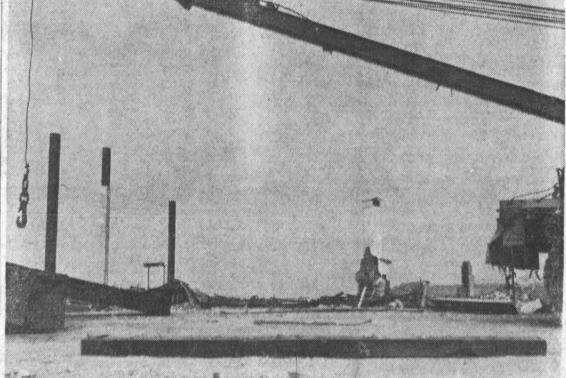

RIVIERA RUINS-Razing of the once swanky Hollywood Riviera Club is nearing completion as workmen of the Mead Wrecking Co. tear

down the 30-year-old landmark which was destroyed by a disasterous fire two months ago.