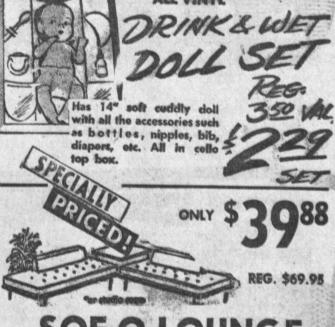

8-Day - Gorgeous - The finest!

HI CHAIR Reg. \$16.95

padded seat and back.

Reg. \$69.95 RECLINING

Chair Sombination

Wrought Iron

or Chrome

Kitchen