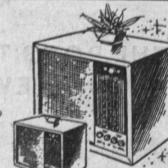

TV with all Deluxe features.

262 sq. in. viewable area. Mahogany grained, wainut fin-

Model 21D8525 Reg. \$359.95

Reg. \$4.95