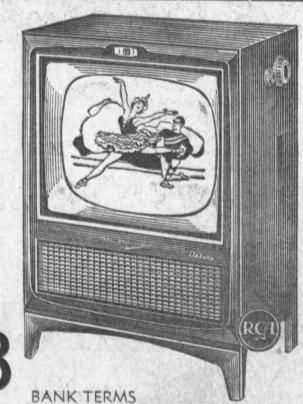

## 21-INCH CONSOLE

Panoramic Speaker System

- 3 Speakers & phono jack.
- Dark Filter Lens
- · Lighted channel selector.
- · Many other features.

**REGULAR \$359.95** 

PHILCO POCKET SIZE TRANSISTOR RADIO

- Complete with Earphones · Complete with
- Two Rackets • Birdie and net