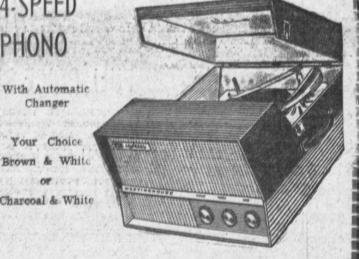

## WESTINGHOUSE

4-SPEED PHONO

With Automatic Changer

Your Choice Brown & White

- · Beautiful Tone
- Bass & Treble Control
- Easy Operation • Choice of Colors

LAST

Lay Away Now for

Christmas