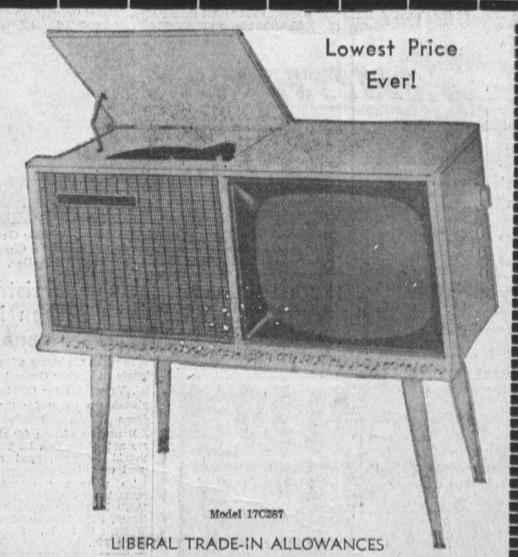

## WESTINGHOUSE

TELEVISION PHONOGRAPH COMBINATION

The Celebrity

Is Equipped for Stereo Sound with Addition of Stereo Amplifier Speaker Cabinet.

With 4-Speed Phono At Griffey's Only

BANK TERMS

Brand New 1958 Model TABLE MODEL

FEATURING . . .

- · ALL WOOD CABINET
- · DARK FILTER GLASS
- · ALUMINIZED PICTURE TUBE

Regular

BANK TERMS

Store Hours:

SALES DEPT-Open 9:30-9 p.m. Mon. — Fri. Sat. "Til 6 p.m. Closed Sunday

SERVICE DEPT. 8 a.m. — 6 p.m. Daily Fri. 'Til 9 p.m. Closed Sunday