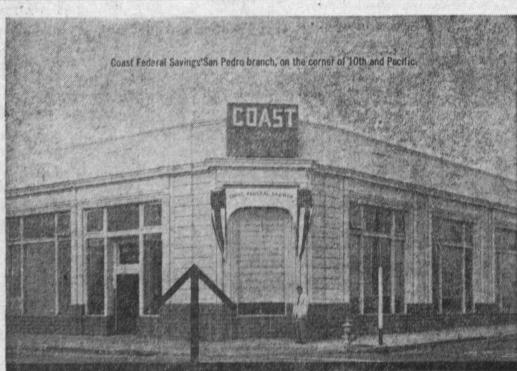

• 1272 Sartori

Downtown Torrance

FA 8-2028

Main branch of Coast Federal Savings, on the corner of 9th and Hill, in downtown Los Angeles.

**304,410,236.94\*** of security

FOR YOUR SAVINGS ACCOUNT IN SAN PEDRO

\*As of June 30, 1958

That's right, there's \$304,410,236.94 worth of security for your savings behind the San Pedro branch of Coast Federal Savings. This figure represents the assets of Coast Federal Savings, including more than \$27,000,000.00 in reserves and surplus and more than \$86,000,000.00 in liquidity as represented in cash and government bonds.