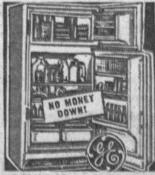

# LOWEST PRICE ANYWHERE

CAS CAME

Takes Just a Few Minutes

SEE COMPLETE

SELECTIONS!

NEW 10 CU. FT. REFRIGERATOR FULL-WIDTH FREEZER at DORN'S ONLY \$198

\$1.75 A WEEK Top: Quality features in-clude: • Full-width Freezer Section • Full-width Chiller Trey • Adjustable Aluminum Shelves . See this ter-rific buy for yourself. NO MONEY DOWN