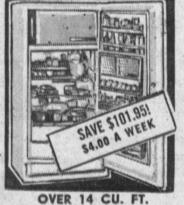

OVER 14 CU. FT. REFRIGERATOR-FREEZER with Automatic Ice Cube Maker RCA Whirlpool \* Norge

Customatic Cold System Separate Zero-Degree Freezer Meat Saver Dual Lighting Removable Swing 'N Serve Crisper Dairy Keeper 1 of above 2. \$469.95 Value 368