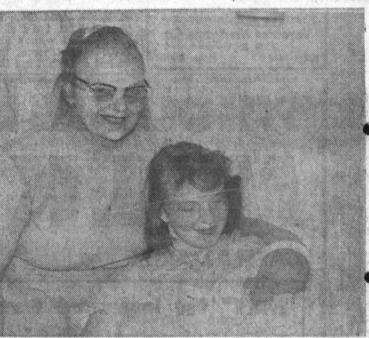

ALL METAL TYPEWRITER\$ CQ STAND On Rollers

2081 TORRANCE BLVD.

Fully Electric - 10 Key ADDING MACHINE

For all electric adding machine for less than

DOWNTOWN TORRANCE

IN THE FAMILY-Mrs. Tena F. Davis, left, of 1721 Martina Ave., who is a nurse's aide at Riviera Hospital, helped in the delivery of her first grandchild, Mark Victor Van Houton, who was born in hospital Saturday. Grandma, and the baby's mother, Mrs. Victor Van Houten, of 1542 W. 226th St., admire the baby, who weighed 6 pounds, 1134 ounces at birth.