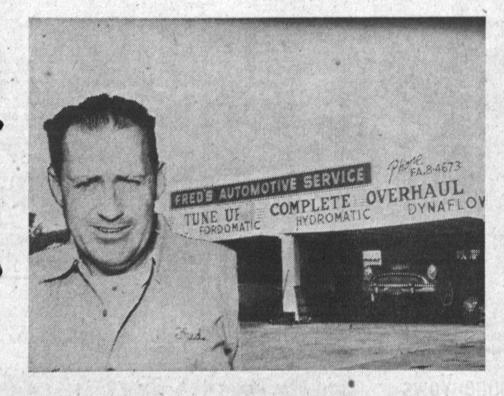

#### FRED'S AUTOMATIC TRANSMISSION SERV.

The fine machinery which we all take pretty much for granted in our automobiles today, really requires the knowledge and skill of an expert when it must be repaired or everhauled. Fred's Automatic Transmission Service, 1601 West Carson, Torrance, has, for the past 10 years, offered the specialized kind of service which is necessary. They are specialists in the intricacies of the various automatic transmission systems. In addition, they are equipped and well qualified to do major overhauling, a service which is vital to prolong the life of a good car. Along with these major types of repair work, Fred's Automatic Transmission Service also takes care of motor tuneups, and brake servicing. Fred Reinhardt, owner of Fred's Automatic Transmission Service, keeps two loan cars available for the convenience of his customers. Pick-up and delivery are free. Financing can be arranged. The shop is open from 8 a. m. to 6 p.m. weekdays, and from 8 a. m. to 12 noon on Saturdays.