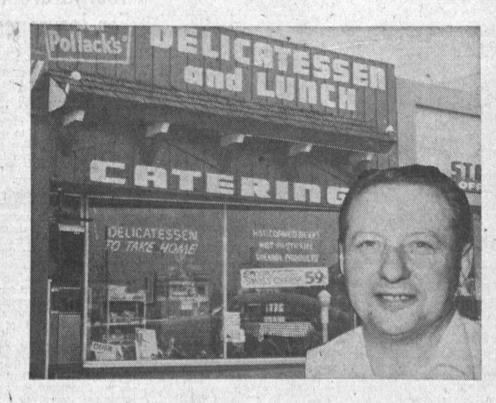

#### BEN POLLACK'S DELICATESSEN & CATERING

Have you ever been faced with the overwhelming task of having to prepare a meal or refreshments for a very large group of people? Ben Pollack's Delicatessen and Catering, 531 W. 7th St., San Pedro, caters for any size group from 25 on up, and no matter what you may wish them to serve, it is always delicious. Ben Pollack's Delicatessen and Catering has been serving the greater Harbor area since 1939. They have catered many outstanding and memorable events. Among the more recent have been: a dinner party for 400 given in honor of Congressman Cecil R. King, a party for 1600 given by the Citizens Bank, and a party given in honor of Vice President and Mrs. Nixon at the home of Mrs. Jack Drown. Ben Pollack's will cater any kind of a party, wedding reception, cocktail party, or dinner in your home, church, or hall. They gladly give estimates on parties. Just call TE 1-1125, and the problem is completely solved.

Beween Normandle & Western, Gardena
DA 9-7818 — DA 4-1659

|                                                                                                   | Э. |
|---------------------------------------------------------------------------------------------------|----|
| CATERING                                                                                          |    |
| BEN POLLACK'S                                                                                     |    |
| Weddings — Receptions — Cocktall Partic<br>SERVING THE HARBOR AREA<br>In Your Home or Your Church | 01 |
| Hors D'oeuvres — Chicken — Corned Be                                                              | ef |
| Turkey — BBQ Meats — Steaks  Come In and Get a Free Estimate  531 W. 7th, TE 1-1125 — San Pedro   |    |