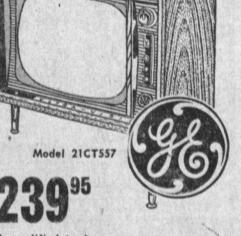

21" TV Featuring:

- Twin Speakers
- Electronic Power Tuning
- Lowboy Styling
- Super Shielded Cascade Tuner

• Full Power

· Blonde or Cherrywood

Transformer

LOW, LOW PRICES AT PURDON'S No Payments 'Til Feb. 15, 1959