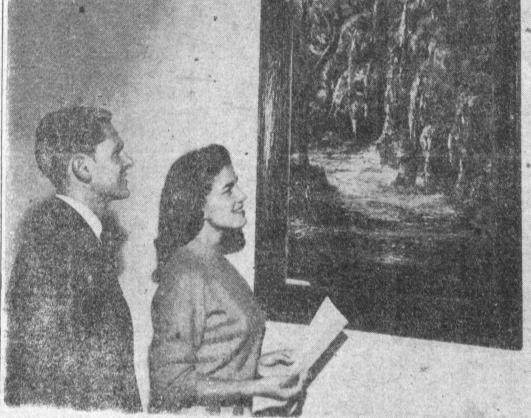

# Studnt Art to Be Exhibited Officer A. L. Jackson will pre- At El Camino College Center

Artistic abilities of El Camino College students will be on dis-2 meeting of the Southwest Park play next week in the art center

The exhibit features 29 oil and Members of the home owner water paintings along with drawfore its completion. Another piece of sculptured work is a bust of an 11-year-old girl.

The display comes to El Camino fololwing a showing at the Los Angeles County Fair and a special exhibit in the office of the Los Angeles County School

Also included in the display are 8 life drawings, 7 paintings, and 14 water colors, along with 21 sculptor and ceramic works.