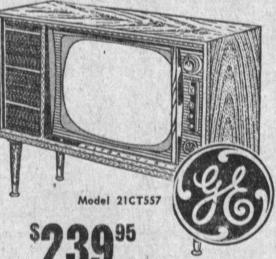

21" TV Featuring:

- Twin Speakers
- Electronic Power Tuning
- Lowboy Styling
- Super Shielded Cascade Tuner

• Full Power

· Blonde or Cherrywood

Transformer

LOW, LOW PRICES AT PURDON'S No Payments 'Til Feb. 15, 1959