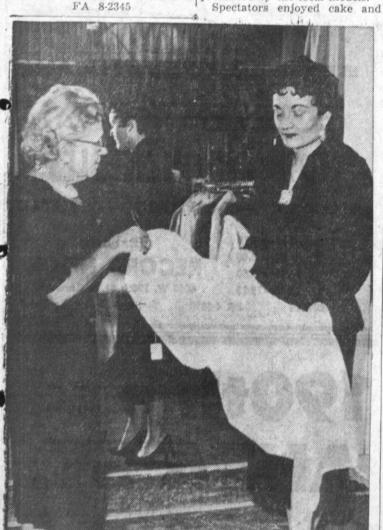

Society to Hold Contest A Christmas Lighting Contest

First place winner will receive

Torrance Press Classified

ADVANCE SELECTIONS were made for the BPW fashion show, Nov. 22, at the Retail Clerks Hall, Harbor City. From left, Ladelle Hawks of Greens Ladies Apparel and Corrine Orr look at one of the shop's selections.