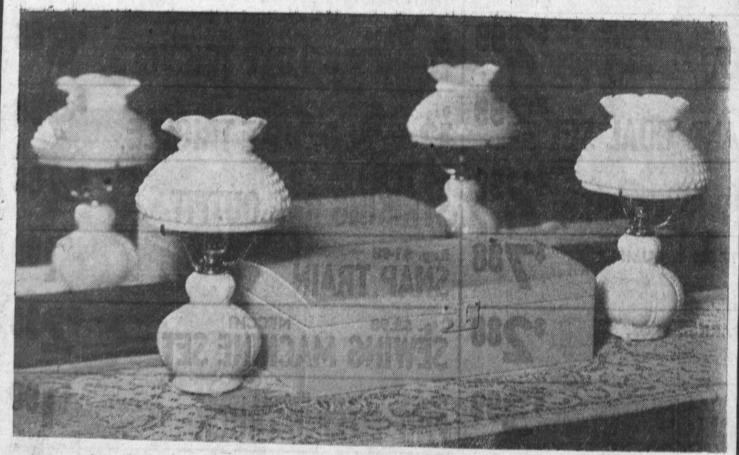

# Genuine Milk Glass BOUDOIR LAMPS

### JUST IN TIME FOR CHRISTMAS GIVING

You Can Probably Check Off Several Names on Your Gift List with These Dianty Colonial Lamps of Genuine Milk Glass. They Stand Just 12 Inches High Are Authentically Styled and Are Welcome Wherever Maple Is Loved