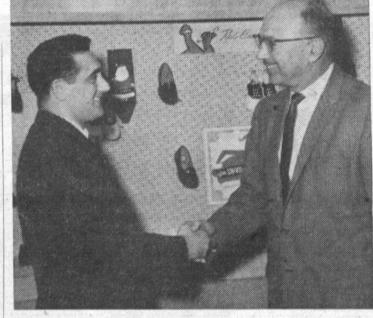

The saddest, maddest

are the ones that

with State Farm

.. but DIDN'T!

JACK SMITH 1715 Cabrillo Avenue Torrance — FA 8-3803

P-2843

For use everywhere except Texas

GRAND OPENING-Mayor Albert Isen welcomes Tony Lauro, owner of Anthony's Shoes, to the new North Torrance Shopping Center at 190th St. and Anza Ave. Besides featuring top brand shoes such as Florsheim and Red Goose, the store has installed a miniature merry-go-round for the youngsters.