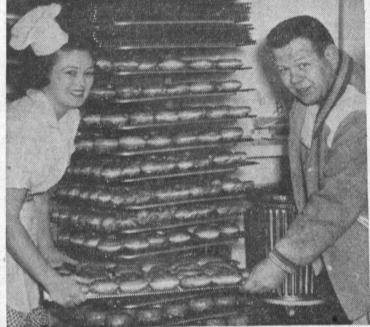

GOLDEN DONUT—George and Judy Acker, owners of the Golden Donut, 1959 W. Carson St., display a tray of thei: 22 varieties of freshly baked donuts. The establishment held its grand opening