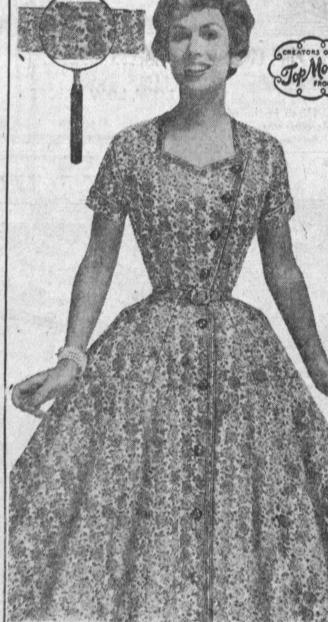

#### Bordered Bateau Date Dress... ... of ARNEL & PERT COTTON with SCHLIFFLI EMBROIDERY

Twice whitecapping a river of tiny Arnel checks into a sea of Sizes: dark Pert cotton at bodice and hem of this distinctive date dress is spectacular Schliffli embroidery! Bateau neck, full-gathered skirt, cap sleeves and self belt. Little or no iron, drip dry.