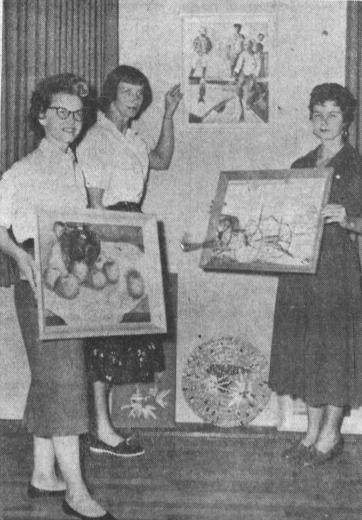

Sizes 12-20 161/2-241/2

OPEN FRIDAY NITE UNTIL 9:00 P.M. WE GIVE DOWNTOWN TORRANCE TRADE STAMPS

TRUMM

IN OBSERVANCE—of National Art Week, Nov. 1-8, Torrance Juniors Women's Club members hung paintings and mosaics by the member in the women's club house. From left to right are Mrs. W. R. Zappas, penny art chairman, Mrs. Edward D. Aiken and Mrs. B. F. Townsend, all of whom contributed paintings. Others who contributed paintings were Mrs. Gerson Jacobson and Mrs. Joseph J. Boylan. Mosaics were made by Mrs. Robert L. Kerber and Mrs. Jackson Dean.