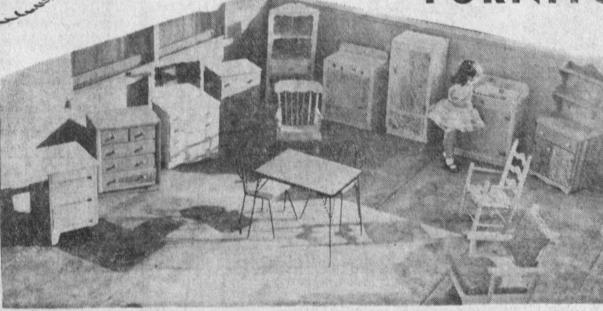

## CHILDREN'S **FURNITURE**

Scale model unfinished furniture pieces, "Like the kind that Mommy has," to delight all children's hearts this Christmas! Very well made of fine woods, smoothly sanded Chicking There are not just toys . . . they'll last for years!

| for easy finishing. These | are not just toys they it last to |
|---------------------------|-----------------------------------|
| 3 Drawer Desk 11.95       | Stove15.9                         |
| 5 Drawer Chest14.95       | Refrigerator 15.9                 |
| 4 Dr. Dresser 15.95       | Sink                              |
| 4 Dr. Chest 12.95         | Hutch15.9                         |
| Corner Cabinet15.95       | Boston Rocker 7.9                 |

Table & 2 Chairs .....11.95 Ladder Back Rocker 6.95 Platform Rocker 13.95

Also Many Other Chairs, Tables, Rockers, Doll Beds, etc. to choose from and a Complete Selection of Desks and Bookcases for Christmas