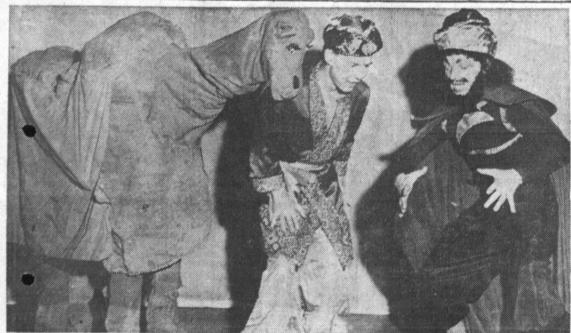

CHILDREN'S FANTASY-The magician from Morrocco, Richard Eldridge of Lomita, right, describes the wonderful cave where the magic lamp is hidden to Aladdin, Ric larson, while his camel, portrayed by Charlene and Richard French of Torrance, gazes on, in "Aladdin and the Wonderful Lamp" which will be presented at the Civic Auditorium Saturday.

## Aladdin and the Wonderful Lamp To Be Presented Here Saturday

"Aladdin and the Wonderful at Long Beach, the 2 p.m. pres- by Ridge Walker. Lamp" will enchant hundreds entation includes in its cast of area youngsters when the eleven young people from this musical fantasy is staged at vicinity. Civic Auditorium Nov. 22 under With a cast of 45 youthful perauspices of the Torrance Recre- formers, the production has been

ation Department.

presented nine times to appre-Staged by the widely acciative, capacity adulences. claimed Children's Theatre A camel that sings and dances Group of the Magnolia Theatre particularly delights young

viewers of the production, which include Barbara Bennett, Richis built around Persian folk lore, and and Charlene French, Vicki Admission at the door is 50 Peebles, Diane Rink, Lois cents for children and 75 cents Wright, all of Torrance; Greg for adults. and Doug Tuttle, both of Re-The productions is directed dondo Beach, Janet and Sande

Gunsley, both of Wilmington, Area youngsters participating and Richard Eldridge of Lomita.

INSTALLED WALL - TO - WALL

OR ANY SIMILAR SIZE ROOM

Living Room

including:

· All Sewing

· All Labor

• Heavy Waffle Padding