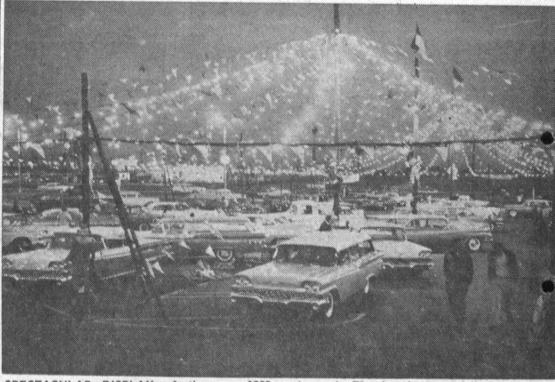

Mrs. Kathleen Canby, YWCA representative, will be secretary, while Mrs. Esther Walker, First Christian Church, was chosen

SPECTACULAR DISPLAY-of the new 1959 American motor cars is the offering this week at South Bay Center, 174th Street and Hawthorne Blvd. The show concludes Saturday after receiving record throngs throughout the early part of

the week. The show is staged daily from noon to nine p.m. and is free of admission charge. Over 60 cars are on display under this canopy of lights on the East section of the huge 5800 stall