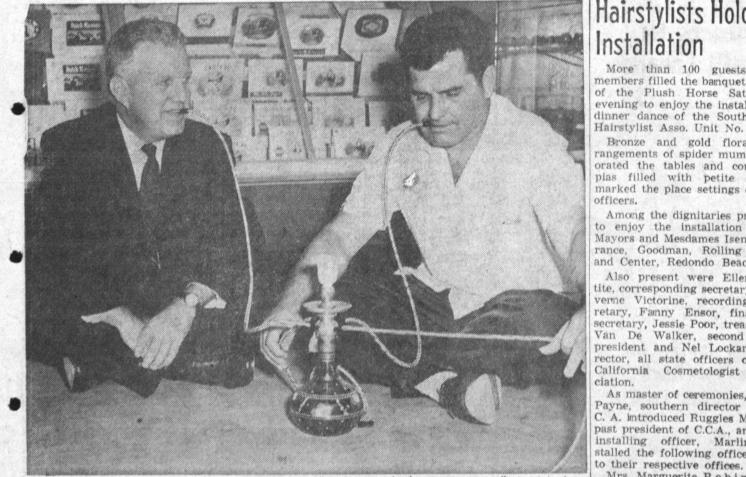

Thursday, November 20, 1958

A MAN'S SMOKE-That's what John Early. left, and Steve Lesko are puffing about, in the latter's tobacco shop. Lesko is unhappy these

days because he has to use a smaller water pipe since his larger one, which could serve six people simultaneously, was broken. ..(Press Photo)

## **Smokers** Nightmare Steve Lesko is a man with a sad pipe-dream As a matter of fact it's become a tobacconist's nightmare. Lesko owns Steve's Tobacco Shop, at 1813 S. Catalina St., Hollywood Riviera, where one might assume he would have a great variety of smoking equipment. Which he does. Do your eyes tire easily when you read or watch TV? Perhaps But last week a terrible thing happened to him. His kingsized pipe, a Tukish Koka was broken in an accident. you need glasses or your pres-It was Lesko's favorite, because six persons could use it ent lenses need changing! An examination will determine if He used a special water and brandy mixture on the your vision is faulty. If you do bottom of the handsomely decorated bowl, and inhaled the not need glasses, we will tell tobacco fragrance through one of six hoses attached to it. you. Should vision correction be

Lesko was the proud owner of the fragile pipe for a long time, and he and his friends used to have a good social time inhaling whiffs of the tobacco aroma from the pipe which stood more than four feet high.

With his favorite broken, he must now use a smaller water pipe, which requires that he cut down his circle of friends

This one has only four hoses.

Established April 15, 1949 n office at 1406 Cravens ) California Plant at 20366 Blvd., Torrance, California