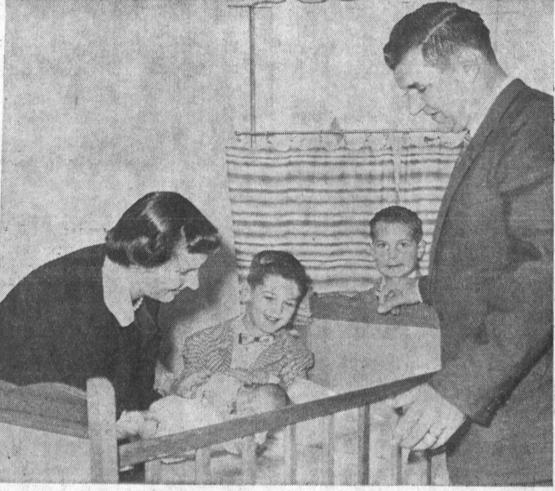

30 years experience for AU your eyeglass needs! . Scientific exam-Ination and finest quality

lenses at moderate prices.

Credit Terms.

MR. AND MRS. SANDOWICK-and their children Tommy, Teddy and six day old Teryn Sue are preparing for church. They are amoung the many families here observing "Torrance

Goes To Church" month. The local churches are cooperating in the project to familiarize Torrance families with their churches. Jane Hummel Honored

Miss Jane Hummel, daughter honorary sorority at the Univer-tra-curricular activities. of Mr. and Mrs. Cecil Hommel, sity of California, Santa Barbara. Acting as a service organizaof 251 E. 215th St., Torrance, She is majoring in Spanish. tion, the Spurs serve as ushers was recently initiated into In order to be tapped for for assemblies and performances, Spurs, the sophomore women's Spurs, Jane acquired a high aid in charity drives,