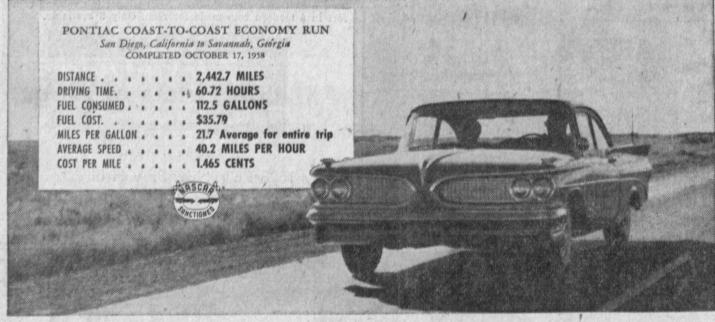

## COAST TO COAST ONLY 12 CENTS PER MILE FOR GAS!

Pontiac's new Tempest 420E V-8 sets the year's most important economy mark-Here's the story and what it means to you!

We asked one of America's most respected car testers-"Uncle Tom" McCahill-to put a standard Pontiac Catalina Sedan with our new economy V-8 to the test.

And with only one specification-that the run would be exactly like you would drive coast to coast yourself-in mountains, in city traffic, across deserts, buying gas wherever the tank ran low.

And here's the phenomenal story in every complete detail-all officially certified by NASCAR, America's top automobile competition authority.

What does it mean to you?

Simply-and very importantly-this: For the first time, you can get deep-chested V-8 pep with better mileage than from many smaller so-called "economy cars" . . . and get it on regular fuel!

If you owned a Pontiac with this new Tempest 420E V-8 you'd be saving up to 5 cents a gallon on regular fuel. This new economy V-8 is optional at no extra cost on any Hydra-Matic Pontiac!

See your Pontiac dealer soon-and discover the newest in V-8 performance and economy!