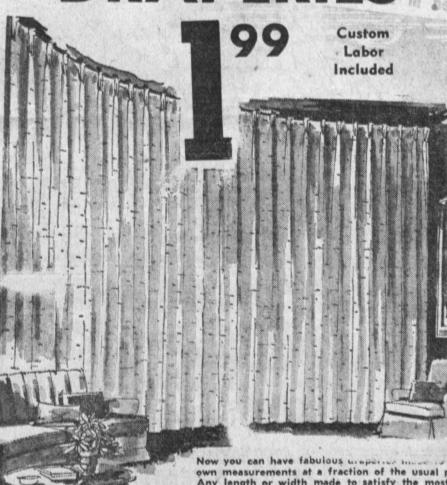

# APERIES CUSTOM N

Pajama

36" wide. Reg. 59c.

Regularly 1.39 yd.

for Skirts, Jumpers

sweaters, 60" wide.

DECORATOR SERVICE

WALL to WALL! Ceiling to Floor! DRAPERIES

and down.

Reg. 4.98 yd.

own measurements at a fraction of the usual price. Any length or width made to satisfy the most dis-

Custom made drapes of fine decorator fabrics in 400 patterns, colors includ- \$190 yd. ing workmanship.

Fabrics Alone Value \$2.25 to \$4.25

Another group of outstanding luxury fabrics. Which regularly sell from 4.25 to 6.50 per yard. Now Including Custom Labor

These are not fabrics which we can always offer. Just to stimulate business we have taken our newest and also our best selling numbers in solid fabric, metallics, boucles and exquisite prints and marked them lower tremendously. This offer is definitely limited to 2 weeks and we suggest you make your selection now. We can arrange for later delivery. Bring your measurements. Use a yardstick and measure across and up