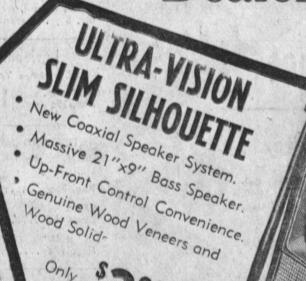

TV Antenna

Pinking Shears

Reg. \$1.49 Tops Brand LP Records

ROOM FOR A FREE DEMONSTRATION!

Model 8002-A

Look at These Features

Crossover network, 2 matched Alnico speakers for maximum tone quality, minimum tone quality, minimum vibrations: 8" woofer, 31/2" Hard Cone tweeter. Three control knobs. Low noise, hum free emplifier: 20-20,000 cycle response for bass and treble boost and reduction. Latest low noise, high gain amplifier circuitry. Newest hi-fi tubes: 6AV6. ECC83, two EL84 and EZ81 for full wave rectification. Two inputs provided for either high level or low level signal sources. 15 watt maximum power output.