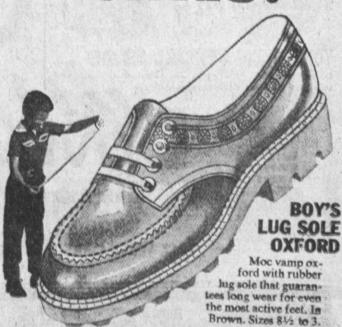

**BOY'S** 

**OXFORD** 

weighs only 4 oz.

GallenKamp's Bermuda Bouncers ivy league bubble saddles highlight a pretty ankle ... make your foot look smaller. Perky styling, cushion

In sizes 4 to 10 narrow and medium widths. In Black & White. Gray & White, Brown & White and All White Buck.

crepe sole, feather weight construction.

While They Last!

GALLENKAMP'S CORNER **EL PRADO and CRAVENS** 

Across from Civic Auditorium—Downtown Torrance

Open Friday Nights Until 9 p.m.