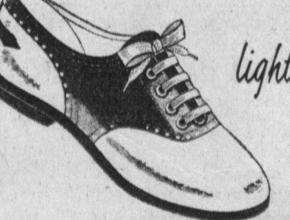

**BOY'S** 

**OXFORD** 

weighs only 4 oz.

GallenKamp's Bermuda Bouncers ivy league bubble saddles highlight a pretty ankle ... make your foot look smaller. Perky styling, cushion

In sizes 4 to 10 narrow and medium widths. In Black & White. Gray & White, Brown & White and All White Buck.