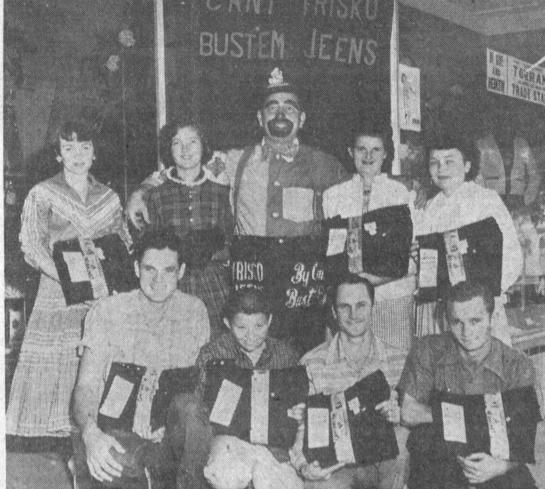

in CinemaScope and Color

-Plus-

Richard Todd in

The Naked

Earth'

in CinemaScope

A Man

JEAN WINNERS-These eight persons each won a pair of Frisko jeans for correctly guessing the number of yards of cloth used in making the oversize jeans in the show window of Strum's Department Store, 1261 Sartori Ave., which

sponsored the contest. In front from left are Stwart Cooke, Kim Foree, Dean Williams and Donald Patterson. In rear are from left, Pat Woods, Joyce Goree, Leo the Clown, Bettie Bledsoe and Juel Slaughter. (Press Photo)