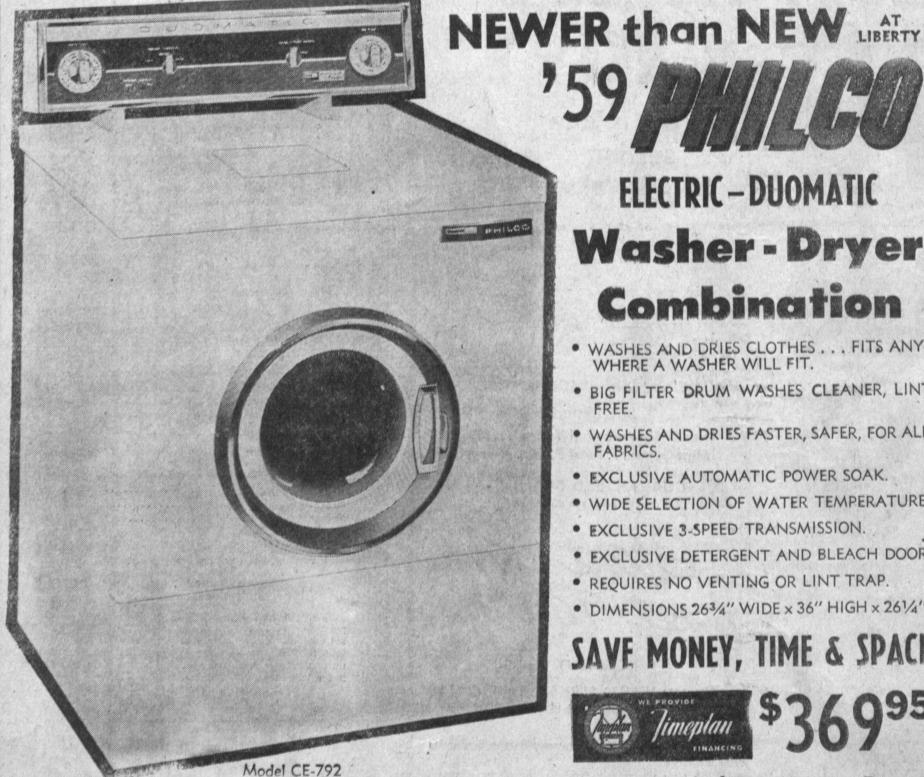

# ELECTRIC - DUOMATIC Washer-Dryer Combination

- WASHES AND DRIES CLOTHES . . . FITS ANY-WHERE A WASHER WILL FIT.
- · BIG FILTER DRUM WASHES CLEANER, LINT FREE.
- WASHES AND DRIES FASTER, SAFER, FOR ALL FABRICS.
- EXCLUSIVE AUTOMATIC POWER SOAK.
- WIDE SELECTION OF WATER TEMPERATURE. EXCLUSIVE 3-SPEED TRANSMISSION.
- . EXCLUSIVE DETERGENT AND BLEACH DOOR
- · REQUIRES NO VENTING OR LINT TRAP.
- DIMENSIONS 263/4" WIDE x 36" HIGH x 261/4".

SAVE MONEY, TIME & SPACE

3445 Torrance Bivd.

In the big Paramount Building Center . . . Just West of Civic Center . . . Open 6 days a week; Friday 'fil S

NO MONEY DOWN . . . EASY TERMS SALES Liberty is the largest exclusive appliance dealer in this area SERVICE