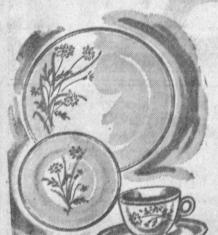

Reg. \$3.49 Solid white background with Cathy Rose design. 22K. gold band decorated

"Golden Spray" Dinnerware

32-PC. SET \$024

Reg. \$10.98

16-PC. SET \$404

Reg. \$5.39

Yellow shade with yellow flowers. Set your table in taste

"Golden Grain" Chinaware

32-PC. SET Reg. \$17.98

16-PC. SET

Reg. \$7.98

Fine imported china. Golden wheat design, gold center spray, border gold line.

The same tasty, crunchy goodness that came out of grandma's kitchen . . these are what you'll discover quickly about Newberrys cookies. Come try