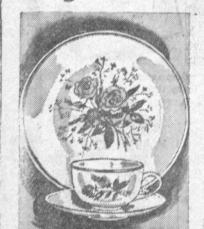

## Newberrys 5% DISCOUNT

"Virginia Rose" Dinnerware

32-PC. SETS \$099

Reg. \$11.98

16-PC. SET

Reg. \$4.95 Beautiful floral pattern. New32-PC. SETS

16-PC. SETS

4 CUPS

4 SAUCERS

4 FRUITS

Include

4 DINNER PLATES

Include

6 CUPS 6 SAUCERS

6 DINNER PLATES 6 FRUITS 6 5" PLATES

1 VEGETABLE DISH

1 PLATTER

ALL DINNERWARE COMES IN OPEN STOCK Other Sets Not Shown

"Blue Mist" Dinnerware

32-PC. SET \$7787 Reg. \$10.49

16-PC. SET

"Cathy Rose" Dinnerware

32-PC. SET \$562 Reg. \$7.49

16-PC. SET