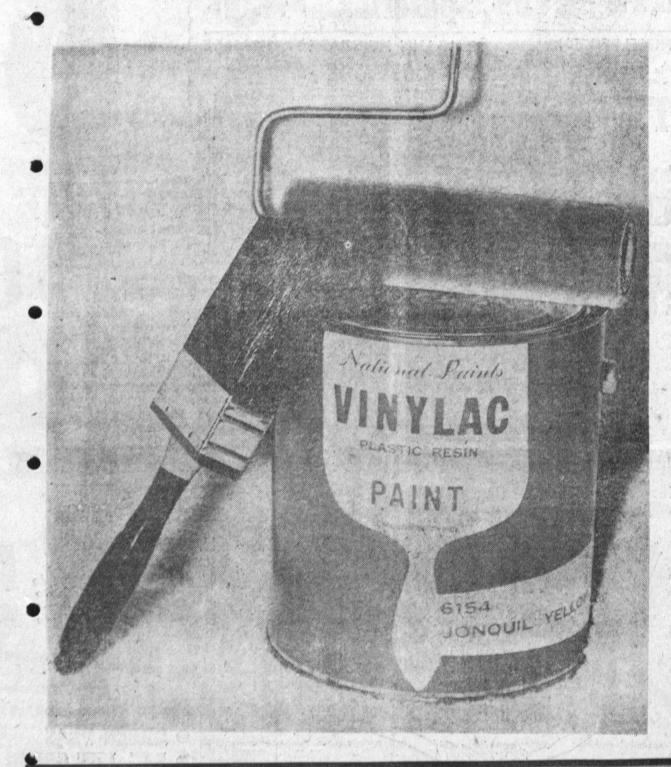

## HERE'S JUST ONE EXAMPLE NATIONAL VINYL PLASTIC WALL PAINT

For ease of application . . . there is just no paint to compare to it. An ODORLESS paint so easy to apply that even the most inexperienced painter wil get a perfect job every time. Can be rolled, brushed or sprayed. Dries to a beautiful flat uniform finish in LESS THAN ½ HOUR. Shows no brush marks, no lap marks. Wash all tools out with water. No thinners, no mess. Actual tests show that it compares to paints selling for as much as \$6.69 a gallon. At the Hollypark NATIONAL Paint Stores you save the difference because all NATIONAL PAINTS are sold at factory-to-you prices.

- . ONE COAT COVERS
- O NO PAINTY ODOR
- EXTREMELY WASHABLE
- **ODRIES IN 30 MINUTES**
- LEAVES NO LAP MARKS
- WASH OUT TOOLS WITH WATER
- SELECT FROM WIDE
- RANGE OF COLORS

Factory

To You

Price

7 49 Gal. NATIONAL