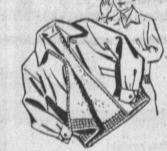

#### . . . boy's jackets

... nylon twill ... quilt lining . . . sizes 4 to 8 . . . regular 4.95 value . .

. . . work gloves

... canvas tops ... cowhide facing . . . "lots of wear in every pair" . . . regular 2.25 pair . . .