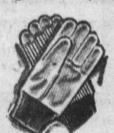

#### . . . boy's jackets

... nylon twill ... quilt lining . . . sizes 4 to 8 . . . regular 4.95 value . .

. . . work gloves

... canvas tops ... cowhide facing . . . "lots of wear in every pair" . . . regular 2.25 pair . . .