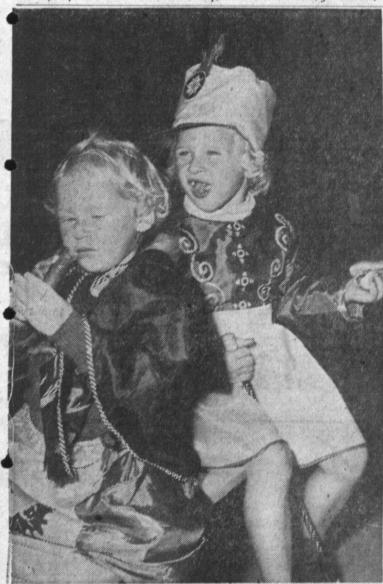

Dynamic Speaker

Sweep Hand **Dial Tuning** 

REPAST-Munching hot dogs in their costumes during 223rd St. School Halloween carnival, are Diane Hutchins, 2, and sister, Karen, 4, children of Mr. and Mrs. Charles H. Hutchinson, of 22513 Denker Ave.