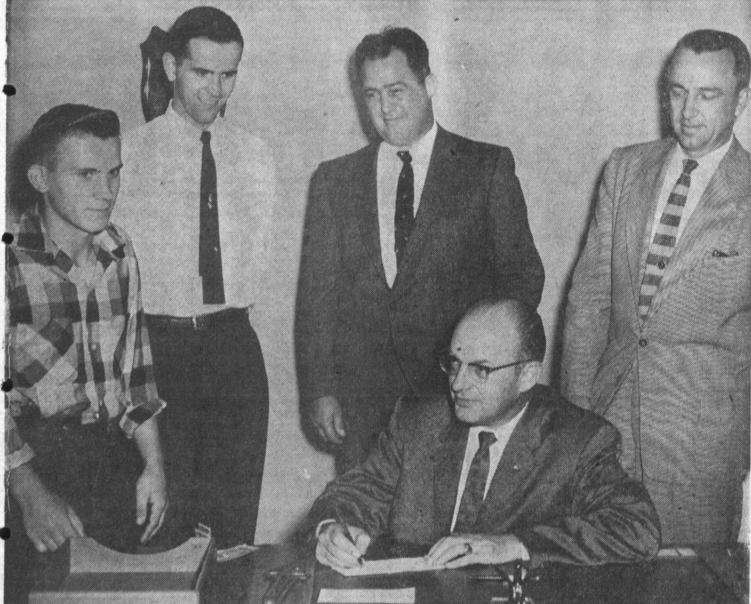

IT'S A DEAL-A. E. Thompson, manager of General Petroleum Corporation's Torrance refinery, concludes purchase of first five shares of stock in Exotic Products, Inc., a Junior Achievement Company. At left is Ronald Ashby, of Hawthorne High School,

president of the newly organized company, and looking on are three General Petroleum refinery engineers who will serve as advisors. They are, from left: Gordon Rootvik, Ralph Maricle and John Collette.