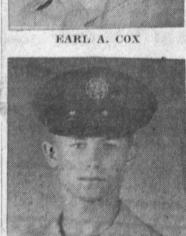

## **Torrance Trio** At Air Base

Three Torrance youths have completed their initial course of Air Force Basic training at Lackland Air Force Base, Texas. They are Donald R. Alford. son of Mr. and Mrs. Delbert R. Alford, of 17230 Atkinson Ave.; Earl A. Cox, son of Mrs. Mary Cox, of 20609 Raymond St., and Charles L. Berry, son of Mr. and Mrs. Donald F. Berry, of 195 W. Ocean St.