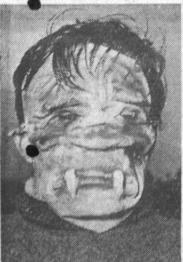

WEIRD-In his revil's mask is David Pacheco, 11, who used this bizarre disguise during school carnival.

VOTE

ON PROP. NO. 1

Nov. 4th, 1958 **Burt S. Crossland Post 170** 

AY OLD

BREAKFAST

BREAD Reg. 33c

BREAD 290 VARIETIES....