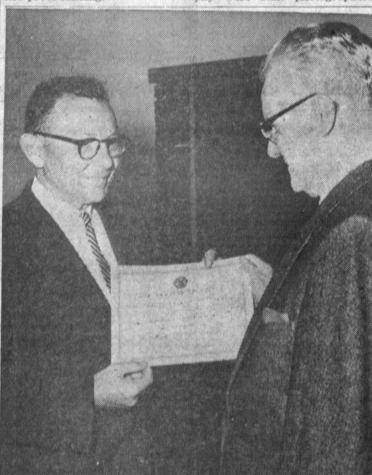

phy were staff photographers,

PLANT BEAUTY—Ted Coleman, right, president of Coleman Engineering, shows Fred Mill, Chamber of Commerce president the award his firm received from Los Angeles Beautiful for tasteful beautification of its plant. Coleman was nominated by Press Photo