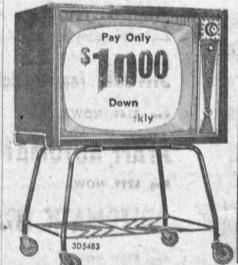

Mirror-sharp reception in any area. 21" (diag meas) aluminized picture tube. New "Surge-Check" tube saver adds years of life to set. Mahogany finish. Blonde finish with Free Globe . ..... 247.95 Iron & Brass TV Stand with casters 3D5483 ....... 8.95