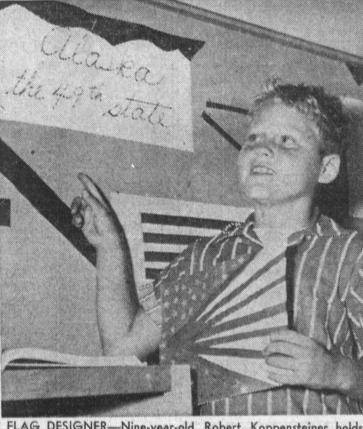

## Flag Designers Try to Top Betsy

lasses at Calle Mayor School have gone Betsy Ross one better. While discussing the admission of Alaska to the union

recently, they became interested in problems of redesigning the proved this week by the Board flag to allow for an extra star and decided to send President of Supervisors and a call for Eisenhower their idea of what

the new banner should look One even eliminated the stars entirely, replacing it with a They decided to have a con- large outline map of the United test to see who could design the States.

best new flag so that Alaska would be included.

The winning design, submitted by nine-year-old Robert The finished products showed many varied ideas, including stars in a blue triangle covering there is a heavy demand on the control of the parking available to patrons of the picnic area, particularly during the summer months there is a heavy demand on the control of the product of the parking available to patrons of the picnic area, particularly during the summer months there is a heavy demand on the parking available to patrons of the pat many radical departures for the about a third of the banner, present, familiar Old Glory. In with the red and white stripes picnic facilities. drawing up their plans, some at various angles on the rest children scattered the stars all of the flag. His flag was picked Penny Leonard designed the over the flag, while others by a vote of the class.

FLAG DESIGNER—Nine-year-old Robert Koppensteiner holds up his idea of what the 49-star flag, including Alaska, should look like. Robert's fifth and sixth grade class at Calle Mayor School decided to design various flags and send the best one to President Eisenhower. Robert's entry was voted best by his class. Teacher is Mrs. Jane Choppe.